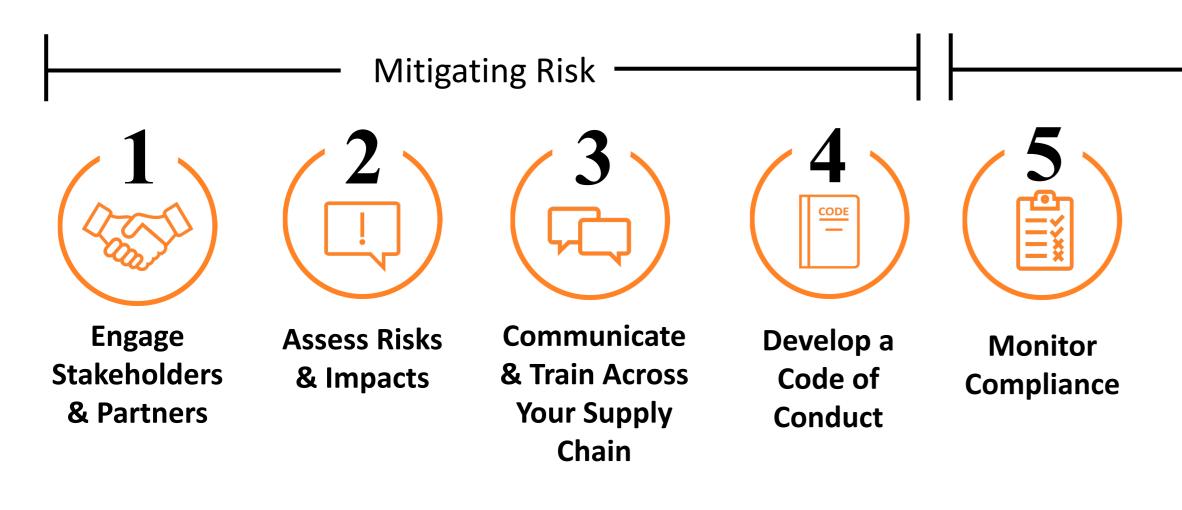

## How to Set Up a Social Compliance System

## **Helpful Hints**

- Consult U.S. DOL's Comply Chain application for detailed guidance.
- Keep <u>ILO's Indicators of Forced Labour</u> in mind when building your system.

U.S. Customs and **Border Protection** 